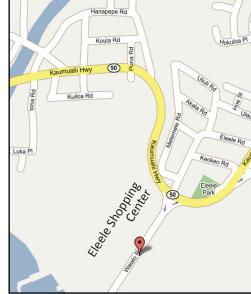

# ELEELE SHOPPING CENTER SPACE FOR LEASE

4469 Waialo Road Eleele, Kauai

**FOR LEASE** 

#### **Features**

- Busy West Kauai Neighborhood Center
- Ample Parking
- Easy on and off Kaumualii Hwy and Waialo Road to Port Allen
- Anchor tenants include Big Save Market, McDonald's, Post Office,
   First Hawaiian Bank, Ace Hardware, and Longs Pharmacy
- New residential developments nearby